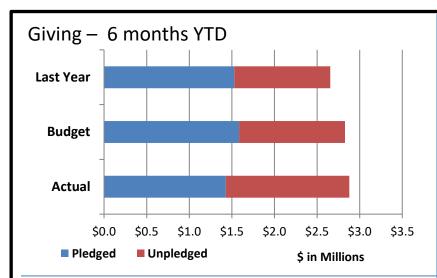

## CPC Dashboard – 2nd Quarter Ended December 31, 2023



| Consolidated Gain (Loss) |                            |             |             |                 |             |  |  |
|--------------------------|----------------------------|-------------|-------------|-----------------|-------------|--|--|
|                          | 2nd Quarter Ended 12-31-23 |             |             | Prior 12 Months |             |  |  |
|                          |                            |             |             | This Year       | Last Year   |  |  |
|                          | Actual                     | Budget      | Last Yr     | Actual          | Actual      |  |  |
| Income                   | \$2,092,556                | \$2,034,524 | \$1,906,000 | \$6,114,174     | \$5,756,425 |  |  |
| Expenses                 | \$1,589,619