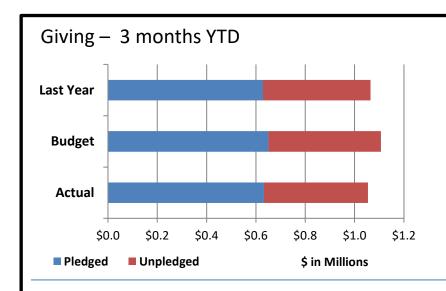

## CPC Dashboard – 1<sup>st</sup> Qtr. Ended September 30, 2022



## Operating Gain / Loss – Financial Position

| Consolidated Gain (Loss) |                           |              |              |                |             |  |  |
|--------------------------|---------------------------|--------------|--------------|----------------|-------------|--|--|
|                          | 1st Quarter Ended 9-30-22 |              |              | Last 12 Months |             |  |  |
|                          |                           |              |              | This Year      | Last Year   |  |  |
|                          | Actual                    | Budget       | Last Yr      | Actual         | Actual      |  |  |
| Income                   | \$1,214,121               | \$1,261,238  | \$1,232,041  | \$5,648,460    | \$5,686,783 |  |  |
| Expen